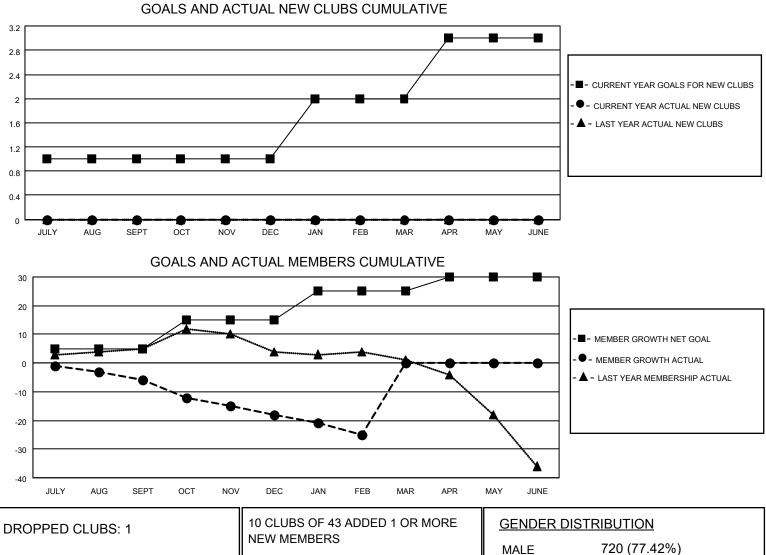

## LOCATION IOWA

**District 9 MC** 

Results as of: 2/28/2021

| Clubs         |               |             |               | Members               |                         |                         |                                                    |  |
|---------------|---------------|-------------|---------------|-----------------------|-------------------------|-------------------------|----------------------------------------------------|--|
|               | RESULTS FOR   | R 2020-2021 |               | RESULTS FOR 2020-2021 |                         |                         |                                                    |  |
| QUARTER       | NEW CLUB GOAL | NEW CLUBS   | DROPPED CLUBS |                       | MBER GROWTH NET<br>GOAL | MEMBER GROWTH<br>ACTUAL | DROPPED<br>MEMBERS ACTUAL<br>(including transfers) |  |
| JULY/AUG/SEPT | 1             | 0           | 0             | JULY/AUG/SEPT         | 5                       | 10                      | 14                                                 |  |
| OCT/NOV/DEC   | 0             | 0           | 0             | OCT/NOV/DEC           | 10                      | 10                      | 21                                                 |  |
| JAN/FEB/MAR   | 1             | 0           | 1             | JAN/FEB/MAR           | 10                      | 3                       | 10                                                 |  |
| APR/MAY/JUNE  | 1             | 0           | 0             | APR/MAY/JUNE          | 5                       | 0                       | 0                                                  |  |

| DROPPED CLUBS: 1 |    | 10 CLUBS OF 43 ADDED 1 OR MORE | GENDER DISTRIBUTION        |              |     |
|------------------|----|--------------------------------|----------------------------|--------------|-----|
|                  |    | NEW MEMBERS                    | MALE                       | 720 (77.42%) |     |
|                  |    |                                | FEMALE                     | 210 (22.58%) |     |
| DROPPED MEMBERS  |    |                                |                            |              |     |
| DECEASED         | 14 | CLICK HERE FOR CUMULATIVE      | TOTAL FAMILY UNIT MEMBERS  |              | 209 |
| CLUB CANCELLED 1 |    | MEMBERSHIP DATA                |                            |              | 407 |
| OTHER            | 30 |                                | FAMILY MEMBERS PAYING HALF |              | 107 |
| TOTAL            | 45 |                                |                            |              |     |
|                  |    | -                              |                            |              |     |